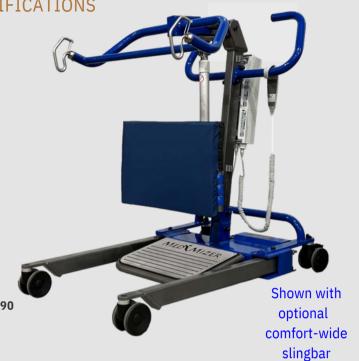

## Med-Riser Lift SPECIFICATIONS

Safe Working Load ...... 500 LBS. Front Casters...... 4" Rear Casters...... 4" Max Height...... 60.5" Low Height...... 31" (spreader bar) Legs Open...... 37.25" (center of caster) 

Overall Length...... 40.5"

Warranty ...... 3 Year Limited (Parts Only) 1 Year (Casters, Hand Control) 90 Days (Battery)