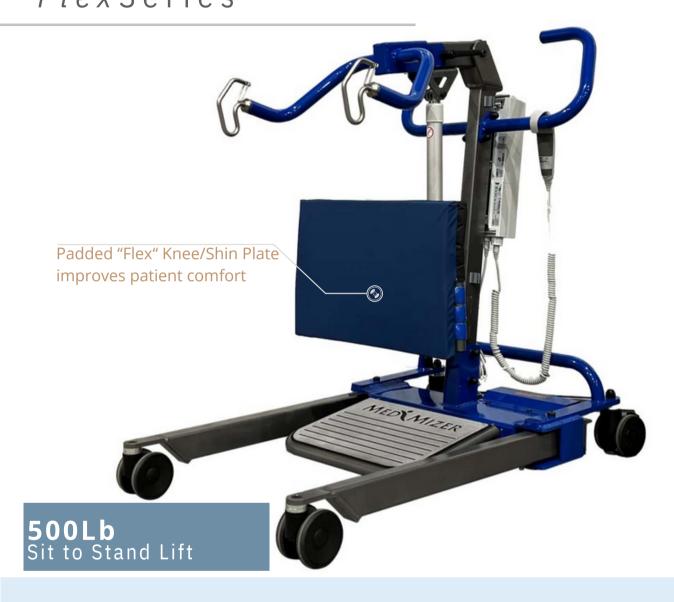

## MEDRISER™ FlexSeries

- Electric—powered electric lift (height and base) will support up to 500lbs and can be used in various transfer situations.
- "Flex" Kneeadapted from our specialty seating line the pressure relief strapping and pad aids in providing superior comfort to leg and knee during transfer.
- Optional scale to easily weigh patients.
- Multiple Sling Bar Options Easily change the sling bar to help enhance resident comfort and support based on clinical preference.
- Removable "Padded" Foot Rest enhanced comfort with soft foam removable foot rest which aids in safety due to textured design.
- Dual controls controls on the pendant and control box allow the lift to be operable at any time.
- Ergonomics— enhanced thicker push handles with bottom
  "kick" support bar for additional leverage and staff safety.
- Made in the USA an affordable quality lift solution committed to keeping inventory and parts on hand. (no customs or long lead times).