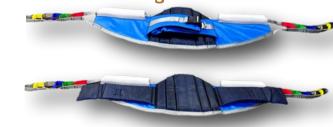

## MEDRISER™ FlexSeries

- Electric—powered electric lift (height and base) will support up to 500lbs and can be used in various transfer situations.
- "Flex" Kneeadapted from our specialty seating line the pressure relief strapping and pad aids in providing superior comfort to leg and knee during transfer.
- Optional scale to easily weigh patients.
- Multiple Sling Bar Options Easily change the sling bar to help enhance resident comfort and support based on clinical preference.
- Removable "Padded" Foot Rest enhanced comfort with soft foam removable foot rest which aids in safety due to textured design.
- Dual controls controls on the pendant and control box allow the lift to be operable at any time.
- Ergonomics— enhanced thicker push handles with bottom
  "kick" support bar for additional leverage and staff safety.
- Made in the USA an affordable quality lift solution committed to keeping inventory and parts on hand. (no customs or long lead times).