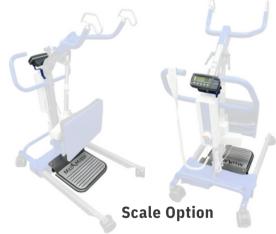

## MEDRISER™ FlexSeries

- Electric—powered electric lift (height and base) will support up to 500lbs and can be used in various transfer situations.
- "Flex" Kneeadapted from our specialty seating line the pressure relief strapping and pad aids in providing superior comfort to leg and knee during transfer.
- Optional scale to easily weigh patients.
- Multiple Sling Bar Options Easily change the sling bar to help enhance resident comfort and support based on clinical preference.
- Removable "Padded" Foot Rest enhanced comfort with soft foam removable foot rest which aids in safety due to textured design.
- Dual controls controls on the pendant and control box allow the lift to be operable at any time.
- Ergonomics— enhanced thicker push handles with bottom
  "kick" support bar for additional leverage and staff safety.
- Made in the USA an affordable quality lift solution committed to keeping inventory and parts on hand. (no customs or long lead times).