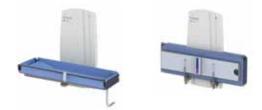

### Sirocco Shower stretcher

wall-mounted outlet left

- · Maximum lifting capacity 330 lbs.
- · Electrically operated height adjustability.
- · Easy-to-use hand switch.
- Suitable for bathrooms with minimal ceiling height of 90.5 in
- · Incorporates wall-mounted battery charger.
- · Battery easy to change.
- · Emergency stop.
- · Emergency lowering device.
- · Length: 78.3 in, width: 29.5 in.
- Lowest lying position: 15.7 in.
- Stretcher, head and foot boards made from polycarbonate.
- · Mattress has 7.87 in sill.
- Height adjustability mechanism can be operated by handcontrol.
- · 2 hinged safety rails, coated stainless steel.

## Sirocco Shower stretcher

wall-mounted outlet right