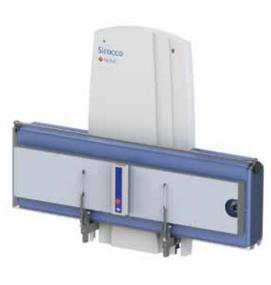

### Sirocco Shower stretcher

wall-mounted outlet left

- · Maximum lifting capacity 330 lbs.
- · Electrically operated height adjustability.
- · Easy-to-use hand switch.
- Suitable for bathrooms with minimal ceiling height of 90.5 in
- · Incorporates wall-mounted battery charger.
- · Battery easy to change.
- · Emergency stop.
- · Emergency lowering device.
- · Length: 78.3 in, width: 29.5 in.
- Lowest lying position: 15.7 in.
- Stretcher, head and foot boards made from polycarbonate.
- · Mattress has 7.87 in sill.
- Height adjustability mechanism can be operated by handcontrol.
- · 2 hinged safety rails, coated stainless steel.

- The stretcher is constructed from coated steel with protective plastic trim.
- · Ideal as shower stretcher and changing table.
- The height adjustability mechanism is powered by a 24 V actuator, fitted with a removable battery pack which can be wall-mounted outside the bathroom.
- The stretcher is fitted with a 3.28 ft water drainage outlet hose fitted on right-hand side (standard) when viewed from the operating side. Longer outlet hoses available on request.
- · Standard NEN 1010 to use safe in wet area.
- **Optional:** extra battery pack.