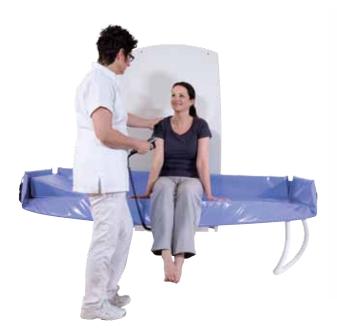

### Sirocco Shower stretcher

wall-mounted outlet left

- · Maximum lifting capacity 330 lbs.
- · Electrically operated height adjustability.
- · Easy-to-use hand switch.
- Suitable for bathrooms with minimal ceiling height of 90.5 in
- · Incorporates wall-mounted battery charger.
- · Battery easy to change.
- · Emergency stop.
- · Emergency lowering device.
- · Length: 78.3 in, width: 29.5 in.
- Lowest lying position: 15.7 in.
- Stretcher, head and foot boards made from polycarbonate.
- · Mattress has 7.87 in sill.
- Height adjustability mechanism can be operated by handcontrol.
- · 2 hinged safety rails, coated stainless steel.

- The stretcher is constructed from coated steel with protective plastic trim.
- · Ideal as shower stretcher and changing table.
- The height adjustability mechanism is powered by a 24 V actuator, fitted with a removable battery pack which can be wall-mounted outside the bathroom.
- The stretcher is fitted with a 3.28 ft water drainage outlet hose fitted on right-hand side (standard) when viewed from the operating side. Longer outlet hoses available on request.
- · Standard NEN 1010 to use safe in wet area.
- **Optional:** extra battery pack.