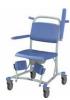

## Tango Shower-toilet chair

The Lopital Tango is a shower assistive device providing client/resident care and bathing in a responsible manner. The Tango provides optimum comfort for the caregiver as well as the resident/client.

The Tango can be used as a showerchair as well as a toiletchair that can be wheeled over the toilet. The many options and attractive design makes the Tango chair a nice-looking and user-friendly product.

6950 1104 Bedpan.

The Tango shower-toiletchair has undergone some changes. The footrests are now easily flipped up and swung away.

This makes it easier to get into and out of the chair. The Tango is equipped with handles that improve maneuverability and drivability. The ergonomic handle design has the advantage of preventing joint problems.