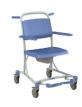

The Tango can be used as a showerchair as well as a toiletchair that can be wheeled over the toilet. The many options and attractive design makes the Tango chair a nice-looking and user-friendly product.

- Drivability
- · Foldable armrests
- Lockable plastic swivel castors, stainless steel wheel housings
- · Pur seat with toilet opening
- · Rail for toilet bucket or bedpan
- · Foldable and swingaway footrests
- · Can be wheeled over the toilet
- · Rilsan coated frame
- 180 kg maximum weight capacity
- · Optional: Frontlocking armrests