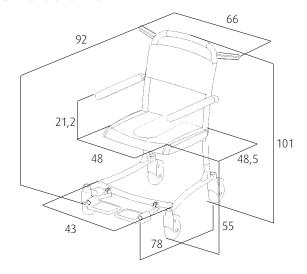

s and attractive design makes the Tango chair a nice-looking and user-friendly product.







6950 1104 Bedpan.

The Tango shower-toiletchair has undergone some changes. The footrests are now easily flipped up and swung away.

This makes it easier to get into and out of the chair. The Tango is equipped with handles that improve maneuverability and drivability. The ergonomic handle design has the advantage of preventing joint problems.

- Drivability
- · Foldable armrests
- Lockable plastic swivel castors, stainless steel wheel housings
- · Pur seat with toilet opening
- · Rail for toilet bucket or bedpan
- · Foldable and swingaway footrests
- · Can be wheeled over the toilet
- · Rilsan coated frame
- 180 kg maximum weight capacity
- · Optional: Frontlocking armrests

## Dimensions in cm