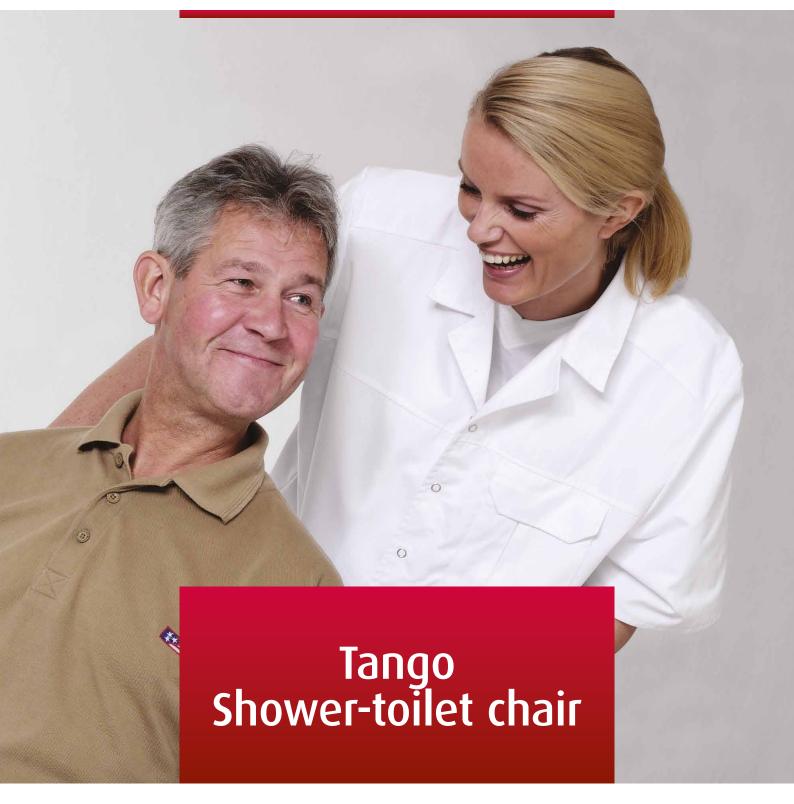

## Tango Shower-toilet chair

The Lopital Tango is a shower assistive device providing client/resident care and bathing in a responsible manner. The Tango provides optimum comfort for the caregiver as well as the resident/client.

The Tango can be used as a showerchair as well as a toiletchair that can be wheeled over the toilet. The many options and attractive design makes the Tango chair a nice-looking and user-friendly product.