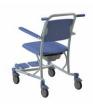

The Tango can be used as a showerchair as well as a toiletchair that can be wheeled over the toilet. The many options and attractive design makes the Tango chair a nice-looking and user-friendly product.

- Drivability
- · Foldable armrests
- Lockable plastic swivel castors, stainless steel wheel housings
- · Pur seat with toilet opening
- · Rail for toilet bucket or bedpan
- · Foldable and swingaway footrests
- · Can be wheeled over the toilet
- · Rilsan coated frame
- 180 kg maximum weight capacity
- · Optional: Frontlocking armrests