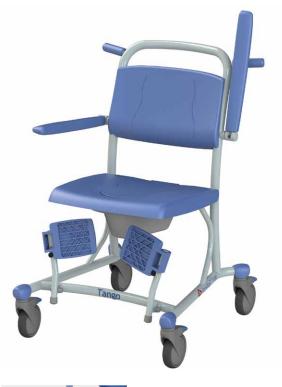

The Tango can be used as a showerchair as well as a toiletchair that can be wheeled over the toilet. The many options and attractive design makes the Tango chair a nice-looking and user-friendly product.

6950 1104 Bedpan.

The Tango shower-toiletchair has undergone some changes. The footrests are now easily flipped up and swung away.

This makes it easier to get into and out of the chair. The Tango is equipped with handles that improve maneuverability and drivability. The ergonomic handle design has the advantage of preventing joint problems.

- Drivability
- · Foldable armrests
- Lockable plastic swivel castors, stainless steel wheel housings
- · Pur seat with toilet opening
- · Rail for toilet bucket or bedpan
- · Foldable and swingaway footrests
- · Can be wheeled over the toilet
- · Rilsan coated frame
- 180 kg maximum weight capacity
- · Optional: Frontlocking armrests