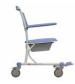

The Tango can be used as a showerchair as well as a toiletchair that can be wheeled over the toilet. The many options and attractive design makes the Tango chair a nice-looking and user-friendly product.

- Drivability
- · Foldable armrests
- Lockable plastic swivel castors, stainless steel wheel housings
- · Pur seat with toilet opening
- · Rail for toilet bucket or bedpan
- · Foldable and swingaway footrests
- · Can be wheeled over the toilet
- · Rilsan coated frame
- 180 kg maximum weight capacity
- · Optional: Frontlocking armrests