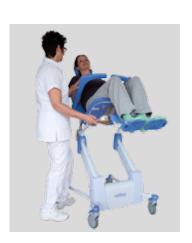

## The Reflex Shower-Toiletchair incorporates many features and options

Detachable and height-adjustable legrest and calf protection.

Foldable footrests.

Foldable armrests with front locking (operating independently from each other).

Over-toilet seat.

Slide for commode pan.

Emergency lowering device.

Four double-brake castors.