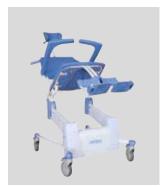

## The Reflex Shower-Toiletchair incorporates many features and options

Detachable and height-adjustable legrest and calf protection.

Foldable footrests.

Foldable armrests with front locking (operating independently from each other).

Over-toilet seat.

Slide for commode pan.

Emergency lowering device.

Four double-brake castors.