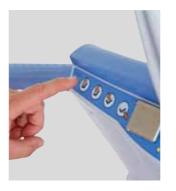

## **Control** panel

Height-adjustable headrest.

Rechargeable with adapter.

Easy-to-use touch controls on both sides of backrest.

Emergency stop.

Easy-to-use touch controls on backrest (with pictograms).

Concave headrest.