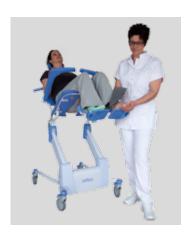

## The Reflex Shower-Toiletchair incorporates many features and options

Detachable and height-adjustable legrest and calf protection.

Foldable footrests.

Foldable armrests with front locking (operating independently from each other).

Over-toilet seat.

Slide for commode pan.

Emergency lowering device.

Four double-brake castors.