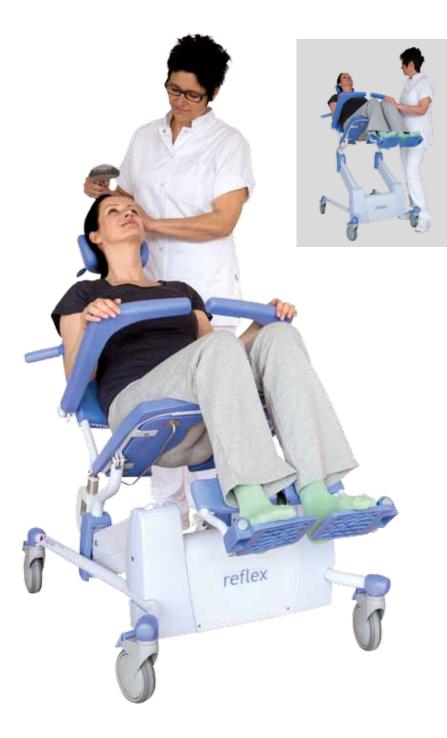

5100 5600

Reflex Shower-toilet chair

Reflex, the all-round toilet and shower solution for disabled persons.

## 5100 5600 Reflex Shower-toilet chair

- Electrically operated height-adjustable settings (variable).
- · Electrically operated tilt mechanism.
- Easy-to-use touch controls on backrest.
- · Height-adjustable headrest.
- · Ergonomically designed backrest and seat.
- · Height-adjustable legrest and calf protection.
- · Foldable swivel armrests with front locking.
- · Suitable for use in the shower and toilet.
- · Can be moved into position over toilet.
- · Slide for stainless steel commode pan.
- · Four plastic castors with brakes.
- · Easy to recharge with battery charger provided.
- · Option: Also available with Handcontrol.