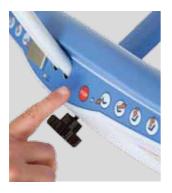

## **Control** panel

Height-adjustable headrest.

Rechargeable with adapter.

Easy-to-use touch controls on both sides of backrest.

Emergency stop.

Easy-to-use touch controls on backrest (with pictograms).

Concave headrest.