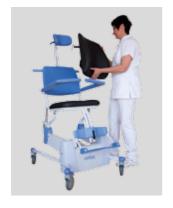

5100 5600

Reflex Shower-toilet chair

Reflex, the all-round toilet and shower solution for disabled persons.

## 5100 5600 Reflex Shower-toilet chair

- Electrically operated height-adjustable settings (variable).
- · Electrically operated tilt mechanism.
- Easy-to-use touch controls on backrest.
- · Height-adjustable headrest.
- · Ergonomically designed backrest and seat.
- · Height-adjustable legrest and calf protection.
- · Foldable swivel armrests with front locking.
- · Suitable for use in the shower and toilet.
- · Can be moved into position over toilet.
- · Slide for stainless steel commode pan.
- · Four plastic castors with brakes.
- · Easy to recharge with battery charger provided.
- · Option: Also available with Handcontrol.

## The Reflex Shower-Toiletchair incorporates many features and options

Detachable and height-adjustable legrest and calf protection.

Foldable footrests.

Foldable armrests with front locking (operating independently from each other).