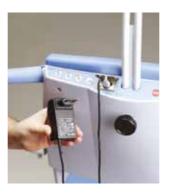

## **Control** panel

Height-adjustable headrest.

Rechargeable with adapter.

Easy-to-use touch controls on both sides of backrest.

Emergency stop.

Easy-to-use touch controls on backrest (with pictograms).

Concave headrest.

· Battery charger: 220 Volt/50/60 Hz