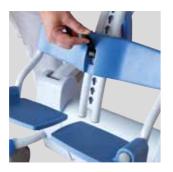

## **Control** panel

Height-adjustable headrest.

Rechargeable with adapter.

Easy-to-use touch controls on both sides of backrest.

Emergency stop.

Easy-to-use touch controls on backrest (with pictograms).

Concave headrest.

The headrests include simple height and depth-adjustable settings.

Bedpan 6950 1104.

6950 5624 Optional: Platilon Seat and removable Platilon Backrest.

6950 5629 Optional: Platilon Seat.