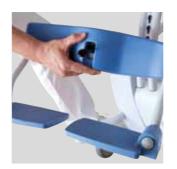

## **Control** panel

Height-adjustable headrest.

Rechargeable with adapter.

Easy-to-use touch controls on both sides of backrest.

Emergency stop.

Easy-to-use touch controls on backrest (with pictograms).

Concave headrest.