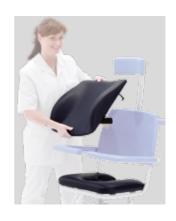

The headrests include simple height and depth-adjustable settings.

Bedpan 6950 1104.

6950 5624 Optional: Platilon Seat and removable Platilon Backrest.

6950 5629 Optional: Platilon Seat.