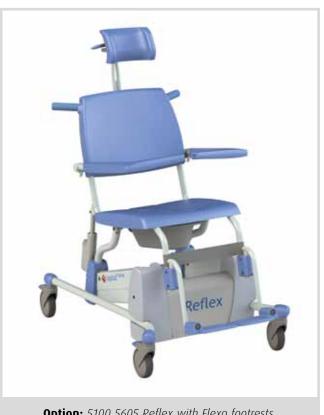

5100 5600

Reflex Shower-toilet chair

Reflex, the all-round toilet and shower solution for disabled persons.

## 5100 5600 Reflex Shower-toilet chair

- Electrically operated height-adjustable settings (variable).
- · Electrically operated tilt mechanism.
- Easy-to-use touch controls on backrest.
- · Height-adjustable headrest.
- · Ergonomically designed backrest and seat.
- · Height-adjustable legrest and calf protection.
- · Foldable swivel armrests with front locking.
- · Suitable for use in the shower and toilet.
- · Can be moved into position over toilet.
- · Slide for stainless steel commode pan.
- · Four plastic castors with brakes.
- · Easy to recharge with battery charger provided.
- · Option: Also available with Handcontrol.

**Option:** 5100 5605 Reflex with Flexo footrests.