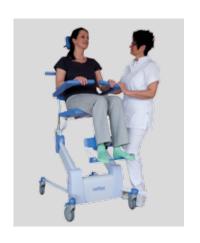

## The Reflex Shower-Toiletchair incorporates many features and options

Detachable and height-adjustable legrest and calf protection.

Foldable footrests.

Foldable armrests with front locking (operating independently from each other).

Over-toilet seat.

Slide for commode pan.

Emergency lowering device.

Four double-brake castors.