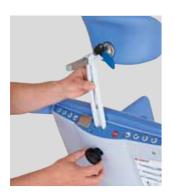

## The Reflex Shower-Toiletchair incorporates many features and options

Detachable and height-adjustable legrest and calf protection.

Foldable footrests.

Foldable armrests with front locking (operating independently from each other).

Over-toilet seat.

Slide for commode pan.

Emergency lowering device.

Four double-brake castors.