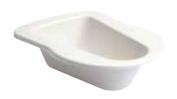

Over-toilet seat.

Slide for commode pan.

Emergency lowering device.

Four double-brake castors.

The headrests include simple height and depth-adjustable settings.

Bedpan 6950 1104.

6950 5624 Optional: Platilon Seat and removable Platilon Backrest.

6950 5629 Optional: Platilon Seat.