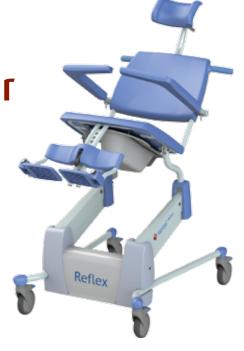

5100 5600

Reflex Shower-toilet chair

Reflex, the all-round toilet and shower solution for disabled persons.

## 5100 5600 Reflex Shower-toilet chair

- Electrically operated height-adjustable settings (variable).
- · Electrically operated tilt mechanism.
- Easy-to-use touch controls on backrest.
- · Height-adjustable headrest.
- · Ergonomically designed backrest and seat.
- · Height-adjustable legrest and calf protection.
- · Foldable swivel armrests with front locking.
- · Suitable for use in the shower and toilet.
- · Can be moved into position over toilet.
- · Slide for stainless steel commode pan.
- · Four plastic castors with brakes.
- · Easy to recharge with battery charger provided.
- · Option: Also available with Handcontrol.

## The Reflex Shower-Toiletchair incorporates many features and options

Detachable and height-adjustable legrest and calf protection.

Foldable footrests.

Foldable armrests with front locking (operating independently from each other).

Over-toilet seat.

Slide for commode pan.

Emergency lowering device.

Four double-brake castors.

## **Control** panel

Height-adjustable headrest.

Rechargeable with adapter.

Easy-to-use touch controls on both sides of backrest.

Emergency stop.

Easy-to-use touch controls on backrest (with pictograms).

Concave headrest.