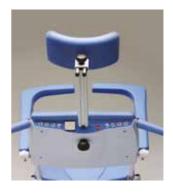

## 5100 5600 Reflex Shower-toilet chair

- Electrically operated height-adjustable settings (variable).
- · Electrically operated tilt mechanism.
- Easy-to-use touch controls on backrest.
- · Height-adjustable headrest.
- · Ergonomically designed backrest and seat.
- · Height-adjustable legrest and calf protection.
- · Foldable swivel armrests with front locking.
- · Suitable for use in the shower and toilet.
- · Can be moved into position over toilet.
- · Slide for stainless steel commode pan.
- · Four plastic castors with brakes.
- · Easy to recharge with battery charger provided.
- · Option: Also available with Handcontrol.

## **Control** panel

Height-adjustable headrest.

Rechargeable with adapter.

Easy-to-use touch controls on both sides of backrest.

Emergency stop.

Easy-to-use touch controls on backrest (with pictograms).

Concave headrest.

The headrests include simple height and depth-adjustable settings.

Bedpan 6950 1104.

6950 5624 Optional: Platilon Seat and removable Platilon Backrest.

6950 5629 Optional: Platilon Seat.