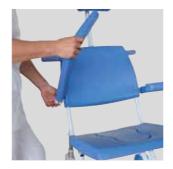

## The Reflex Shower-Toiletchair incorporates many features and options

Detachable and height-adjustable legrest and calf protection.

Foldable footrests.

Foldable armrests with front locking (operating independently from each other).