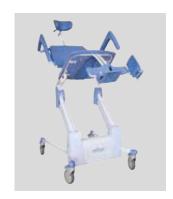

## The Reflex Shower-Toiletchair incorporates many features and options

Detachable and height-adjustable legrest and calf protection.

Foldable footrests.

Foldable armrests with front locking (operating independently from each other).

Over-toilet seat.

Slide for commode pan.

Emergency lowering device.

Four double-brake castors.

## **Control** panel

Height-adjustable headrest.

Rechargeable with adapter.

Easy-to-use touch controls on both sides of backrest.

Emergency stop.

Easy-to-use touch controls on backrest (with pictograms).

Concave headrest.