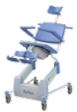

## **Control** panel

Height-adjustable headrest.

Rechargeable with adapter.

Easy-to-use touch controls on both sides of backrest.

Emergency stop.

Easy-to-use touch controls on backrest (with pictograms).

Concave headrest.

The headrests include simple height and depth-adjustable settings.

Bedpan 6950 1104.

6950 5624 Optional: Platilon Seat and removable Platilon Backrest.

6950 5629 Optional: Platilon Seat.