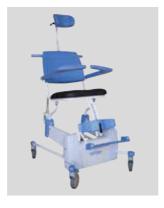

## 5100 5600 Reflex Shower-toilet chair

- Electrically operated height-adjustable settings (variable).
- · Electrically operated tilt mechanism.
- Easy-to-use touch controls on backrest.
- · Height-adjustable headrest.
- · Ergonomically designed backrest and seat.
- · Height-adjustable legrest and calf protection.
- · Foldable swivel armrests with front locking.
- · Suitable for use in the shower and toilet.
- · Can be moved into position over toilet.
- · Slide for stainless steel commode pan.
- · Four plastic castors with brakes.
- · Easy to recharge with battery charger provided.
- · Option: Also available with Handcontrol.

## The Reflex Shower-Toiletchair incorporates many features and options

Detachable and height-adjustable legrest and calf protection.

Foldable footrests.

Foldable armrests with front locking (operating independently from each other).

Over-toilet seat.

Slide for commode pan.

Emergency lowering device.

Four double-brake castors.