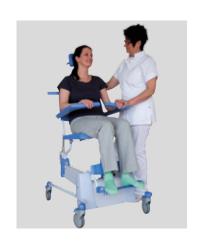

## The Reflex Shower-Toiletchair incorporates many features and options

Detachable and height-adjustable legrest and calf protection.

Foldable footrests.

Foldable armrests with front locking (operating independently from each other).

Over-toilet seat.

Slide for commode pan.

Emergency lowering device.

Four double-brake castors.