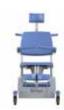

5100 5600

Reflex Shower-toilet chair

Reflex, the all-round toilet and shower solution for disabled persons.











## 5100 5600 Reflex Shower-toilet chair

- Electrically operated height-adjustable settings (variable).
- · Electrically operated tilt mechanism.
- Easy-to-use touch controls on backrest.
- · Height-adjustable headrest.
- · Ergonomically designed backrest and seat.
- · Height-adjustable legrest and calf protection.
- · Foldable swivel armrests with front locking.
- · Suitable for use in the shower and toilet.
- · Can be moved into position over toilet.
- · Slide for stainless steel commode pan.
- · Four plastic castors with brakes.
- · Easy to recharge with battery charger provided.
- · Option: Also available with Handcontrol.



**Option:** 5100 5605 Reflex with