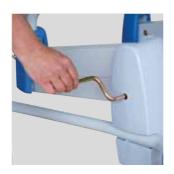

Over-toilet seat.

Slide for commode pan.

Emergency lowering device.

Four double-brake castors.