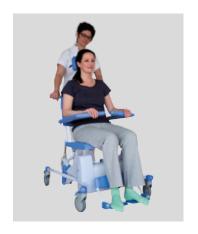

## The Reflex Shower-Toiletchair incorporates many features and options

Detachable and height-adjustable legrest and calf protection.

Foldable footrests.

Foldable armrests with front locking (operating independently from each other).

Over-toilet seat.

Slide for commode pan.

Emergency lowering device.

Four double-brake castors.