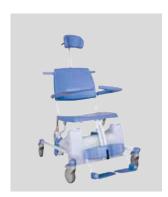

## 5100 5600 Reflex Shower-toilet chair

- Electrically operated height-adjustable settings (variable).
- · Electrically operated tilt mechanism.
- Easy-to-use touch controls on backrest.
- · Height-adjustable headrest.
- · Ergonomically designed backrest and seat.
- · Height-adjustable legrest and calf protection.
- · Foldable swivel armrests with front locking.
- · Suitable for use in the shower and toilet.
- · Can be moved into position over toilet.
- · Slide for stainless steel commode pan.
- · Four plastic castors with brakes.
- · Easy to recharge with battery charger provided.
- · Option: Also available with Handcontrol.

## **Control** panel

Height-adjustable headrest.

Rechargeable with adapter.

Easy-to-use touch controls on both sides of backrest.

Emergency stop.

Easy-to-use touch controls on backrest (with pictograms).

Concave headrest.

The headrests include simple height and depth-adjustable settings.

Bedpan 6950 1104.

6950 5624 Optional: Platilon Seat and removable Platilon Backrest.

6950 5629 Optional: Platilon Seat.