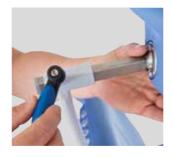

## The Reflex Shower-Toiletchair incorporates many features and options

Detachable and height-adjustable legrest and calf protection.

Foldable footrests.

Foldable armrests with front locking (operating independently from each other).