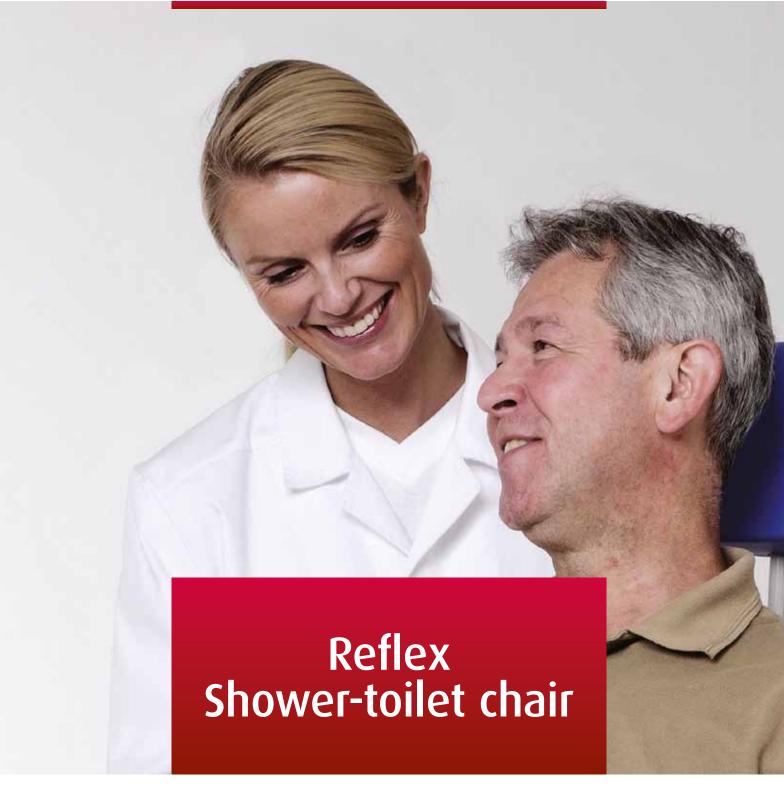

5100 5600

Reflex Shower-toilet chair

Reflex, the all-round toilet and shower solution for disabled persons.

## 5100 5600 Reflex Shower-toilet chair

- Electrically operated height-adjustable settings (variable).
- · Electrically operated tilt mechanism.
- Easy-to-use touch controls on backrest.
- · Height-adjustable headrest.
- · Ergonomically designed backrest and seat.
- · Height-adjustable legrest and calf protection.
- · Foldable swivel armrests with front locking.
- · Suitable for use in the shower and toilet.
- · Can be moved into position over toilet.
- · Slide for stainless steel commode pan.
- · Four plastic castors with brakes.
- · Easy to recharge with battery charger provided.
- · Option: Also available with Handcontrol.