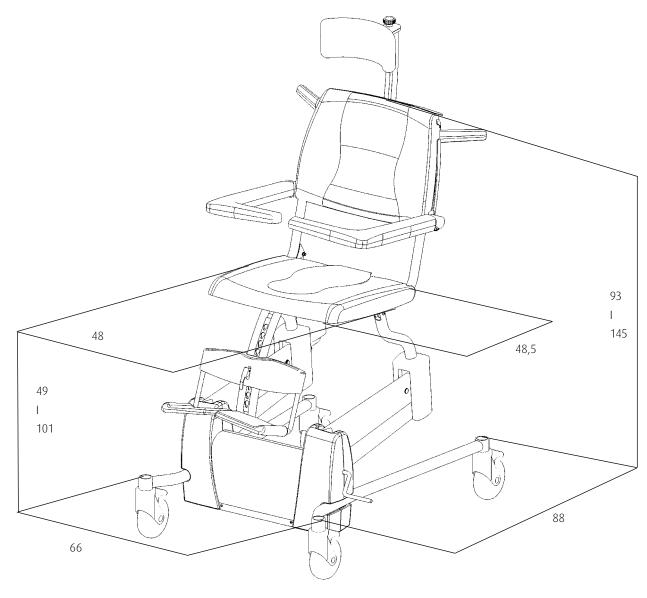

## **Technical specifications**

· Maximum lifting capacity: 135 kg 49 - 101 cm · Adjustable sitting height: Backrest: 95 - 145 cm · Seat depth: 48,5 cm · Seat width: 48 cm · Overall length basic frame: 88 cm · Overall width basic frame: 66 cm · Adjustability of leg rests:

from 2,5 cm to 25 cm · Adjustable headrest: 7 depth / 12 height cm

· Variable backrest adjustment: 30 degrees · Weight (unoccupied): 55 kg · Electric controls: 24 Volt · Battery capacity: 7Ah

· Number of lifting actions: 40 up-down movements with fully charged batteries