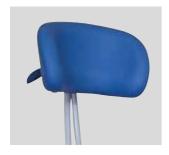

## **Control** panel

Height-adjustable headrest.

Rechargeable with adapter.

Easy-to-use touch controls on both sides of backrest.

Emergency stop.

Easy-to-use touch controls on backrest (with pictograms).

Concave headrest.

The headrests include simple height and depth-adjustable settings.

Bedpan 6950 1104.

6950 5624 Optional: Platilon Seat and removable Platilon Backrest.

6950 5629 Optional: Platilon Seat.