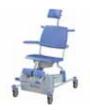

## The Reflex Shower-Toiletchair incorporates many features and options

Detachable and height-adjustable legrest and calf protection.

Foldable footrests.

Foldable armrests with front locking (operating independently from each other).

Over-toilet seat.

Slide for commode pan.

Emergency lowering device.

Four double-brake castors.