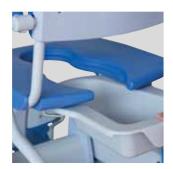

## **Control** panel

Height-adjustable headrest.

Rechargeable with adapter.

Easy-to-use touch controls on both sides of backrest.

Emergency stop.

Easy-to-use touch controls on backrest (with pictograms).

Concave headrest.