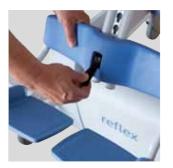

## **Control** panel

Height-adjustable headrest.

Rechargeable with adapter.

Easy-to-use touch controls on both sides of backrest.

Emergency stop.

Easy-to-use touch controls on backrest (with pictograms).

Concave headrest.