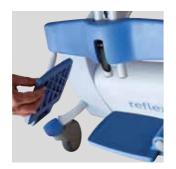

## The Reflex Shower-Toiletchair incorporates many features and options

Detachable and height-adjustable legrest and calf protection.

Foldable footrests.

Foldable armrests with front locking (operating independently from each other).

Over-toilet seat.

Slide for commode pan.

Emergency lowering device.

Four double-brake castors.