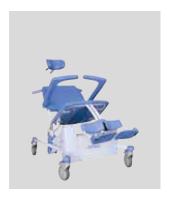

5100 5600

Reflex Shower-toilet chair

Reflex, the all-round toilet and shower solution for disabled persons.

## 5100 5600 Reflex Shower-toilet chair

- Electrically operated height-adjustable settings (variable).
- · Electrically operated tilt mechanism.
- Easy-to-use touch controls on backrest.
- · Height-adjustable headrest.
- · Ergonomically designed backrest and seat.
- · Height-adjustable legrest and calf protection.
- · Foldable swivel armrests with front locking.
- · Suitable for use in the shower and toilet.
- · Can be moved into position over toilet.
- · Slide for stainless steel commode pan.
- · Four plastic castors with brakes.
- · Easy to recharge with battery charger provided.
- · Option: Also available with Handcontrol.