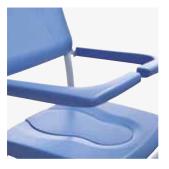

Ergonomically formed seat with inlay.

Ergonomically formed seat for toilet use.

6950 1104 Plastic bedpan.

Independent, fold-up upholstered armrests with front lock.

Handcontrol with battery indicator.

Charge point with magnetic coupling.