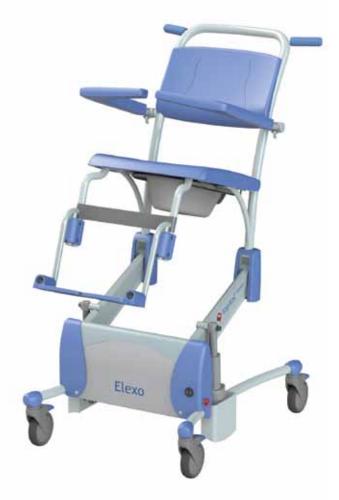

## Elexo Shower-toilet chair

- · Simple electric high / low adjustment.
- · Handcontrol with battery indicator.
- · With sleep mode setting after 60 minutes.
- · Maximum weight 180 kg.
- Lowest position 50 cm, highest position 105 cm.
- Frame width 68 cm, dept 83 cm.
- Tilt adjustment to a maximum of 17 degrees.
- · Upholstered seat with toilet opening.
- · Inlay for the toilet opening.
- Foldable upholstered armrests with front lock for sideways transfer.
- Ergonomically formed seat and backrests.
- Fold-out footrests with calf protection.
- · Fold-away and removable leg supports.
- · Rail for toilet bucket or bedpan.
- · Four plastic castors, fitted with brakes.
- Extremely stable due to the fitting of 2 lifting motors.
- · Simple to recharge, with charger included.

## Elexo Shower-toilet chair with removable leg supports

Caring for clients / residents with traditional shower-toilet seats is heavy work. Care staff are obliged to work in unnatural postures and suffer from static back strain. Lopital offers relief with the height-adjustable Elexo shower-toilet seat.

The Elexo provides comfort and security for both carers and clients/residents. Its flexible height reduces back strain suffered by caregivers to a minimum, which allows the Elexo to make an important contribution to the healthcare sector health and safety policy.

The electric height-adjustability ensures that the seat reaches a maximum tilting angle of 17 degrees when at its maximum height, thereby creating the optimum seating balance for the client / resident.