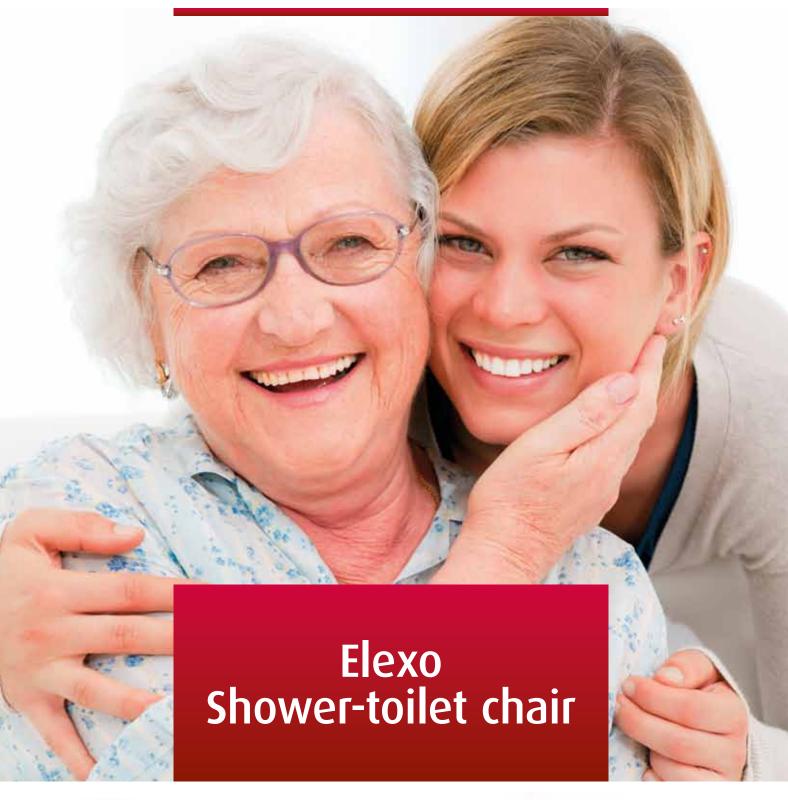

## Elexo Shower-toilet chair

- · Simple electric high / low adjustment.
- · Handcontrol with battery indicator.
- · With sleep mode setting after 60 minutes.
- · Maximum weight 180 kg.
- Lowest position 50 cm, highest position 105 cm.
- Frame width 68 cm, dept 83 cm.
- Tilt adjustment to a maximum of 17 degrees.
- · Upholstered seat with toilet opening.
- · Inlay for the toilet opening.
- Foldable upholstered armrests with front lock for sideways transfer.
- Ergonomically formed seat and backrests.
- Fold-out footrests with calf protection.
- · Fold-away and removable leg supports.
- · Rail for toilet bucket or bedpan.
- · Four plastic castors, fitted with brakes.
- Extremely stable due to the fitting of 2 lifting motors.
- · Simple to recharge, with charger included.

## Elexo Shower-toilet chair with removable leg supports

Caring for clients / residents with traditional shower-toilet seats is heavy work. Care staff are obliged to work in unnatural postures and suffer from static back strain. Lopital offers relief with the height-adjustable Elexo shower-toilet seat.

Ergonomically formed seat with inlay.

Ergonomically formed seat for toilet use.

6950 1104 Plastic bedpan.

Independent, fold-up upholstered armrests with front lock.

Handcontrol with battery indicator.

Charge point with magnetic coupling.