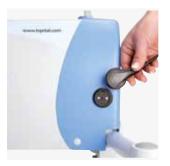

Ergonomically formed seat with inlay.

Ergonomically formed seat for toilet use.

6950 1104 Plastic bedpan.

Independent, fold-up upholstered armrests with front lock.

Handcontrol with battery indicator.

Charge point with magnetic coupling.