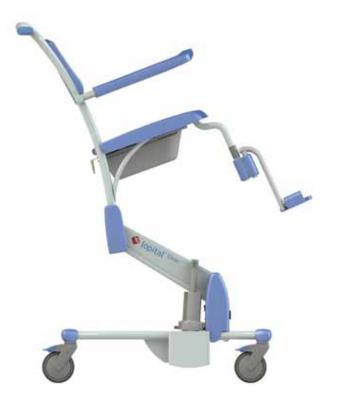

The electric height-adjustability ensures that the seat reaches a maximum tilting angle of 17 degrees when at its maximum height, thereby creating the optimum seating balance for the client / resident.

Lowest position 50 cm.

17 degree tilt adjustment.

68 cm

50 kg

24 V

7Ah