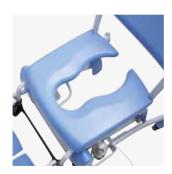

Ergonomically formed seat with inlay.

Ergonomically formed seat for toilet use.

6950 1104 Plastic bedpan.

Independent, fold-up upholstered armrests with front lock.

Handcontrol with battery indicator.

Charge point with magnetic coupling.