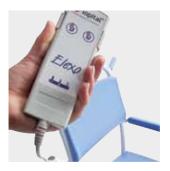

Ergonomically formed seat with inlay.

Ergonomically formed seat for toilet use.

6950 1104 Plastic bedpan.

Independent, fold-up upholstered armrests with front lock.

Handcontrol with battery indicator.

Charge point with magnetic coupling.