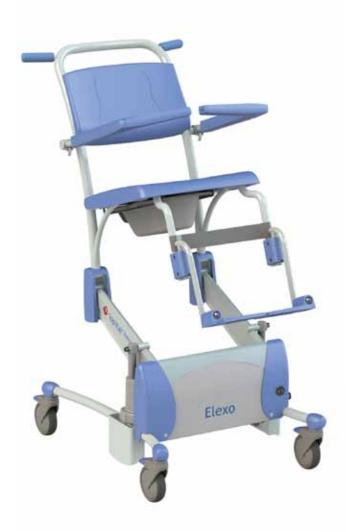

## Elexo Shower-toilet chair

- · Simple electric high / low adjustment.
- · Handcontrol with battery indicator.
- · With sleep mode setting after 60 minutes.
- · Maximum weight 180 kg.
- Lowest position 50 cm, highest position 105 cm.
- Frame width 68 cm, dept 83 cm.
- Tilt adjustment to a maximum of 17 degrees.
- · Upholstered seat with toilet opening.
- · Inlay for the toilet opening.
- Foldable upholstered armrests with front lock for sideways transfer.
- Ergonomically formed seat and backrests.
- Fold-out footrests with calf protection.
- · Fold-away and removable leg supports.
- · Rail for toilet bucket or bedpan.
- · Four plastic castors, fitted with brakes.
- Extremely stable due to the fitting of 2 lifting motors.
- · Simple to recharge, with charger included.

The electric height-adjustability ensures that the seat reaches a maximum tilting angle of 17 degrees when at its maximum height, thereby creating the optimum seating balance for the client / resident.

Ergonomically formed seat with inlay.

Ergonomically formed seat for toilet use.

6950 1104 Plastic bedpan.

Independent, fold-up upholstered armrests with front lock.

Handcontrol with battery indicator.

Charge point with magnetic coupling.

Lowest position 50 cm.

17 degree tilt adjustment.

68 cm

50 kg

24 V

7Ah

## **Technical specifications**

Seat width:
Seat depth:
Adjustable seat height:
Max. load:
48 cm
Total width basic frame:
Own weight:
Electrical power:
Battery capacity:

Wedge setting: 0° to 17°
 Charger: 220V 50/60Hz 500mA