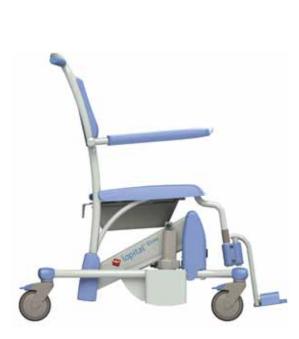

## Elexo Shower-toilet chair

- · Simple electric high / low adjustment.
- · Handcontrol with battery indicator.
- · With sleep mode setting after 60 minutes.
- · Maximum weight 180 kg.
- Lowest position 50 cm, highest position 105 cm.
- Frame width 68 cm, dept 83 cm.
- Tilt adjustment to a maximum of 17 degrees.
- · Upholstered seat with toilet opening.
- · Inlay for the toilet opening.
- Foldable upholstered armrests with front lock for sideways transfer.
- Ergonomically formed seat and backrests.
- Fold-out footrests with calf protection.
- · Fold-away and removable leg supports.
- · Rail for toilet bucket or bedpan.
- · Four plastic castors, fitted with brakes.
- Extremely stable due to the fitting of 2 lifting motors.
- · Simple to recharge, with charger included.

## Elexo Shower-toilet chair with removable leg supports

Caring for clients / residents with traditional shower-toilet seats is heavy work. Care staff are obliged to work in unnatural postures and suffer from static back strain. Lopital offers relief with the height-adjustable Elexo shower-toilet seat.

Lowest position 50 cm.

17 degree tilt adjustment.

68 cm

50 kg

24 V

7Ah