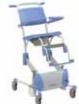

## Elexo Shower-toilet chair

- · Simple electric high / low adjustment.
- · Handcontrol with battery indicator.
- · With sleep mode setting after 60 minutes.
- · Maximum weight 180 kg.
- Lowest position 50 cm, highest position 105 cm.
- Frame width 68 cm, dept 83 cm.
- Tilt adjustment to a maximum of 17 degrees.
- · Upholstered seat with toilet opening.
- · Inlay for the toilet opening.
- Foldable upholstered armrests with front lock for sideways transfer.
- Ergonomically formed seat and backrests.
- Fold-out footrests with calf protection.
- · Fold-away and removable leg supports.
- · Rail for toilet bucket or bedpan.
- · Four plastic castors, fitted with brakes.
- Extremely stable due to the fitting of 2 lifting motors.
- · Simple to recharge, with charger included.

## Elexo Shower-toilet chair with removable leg supports

Caring for clients / residents with traditional shower-toilet seats is heavy work. Care staff are obliged to work in unnatural postures and suffer from static back strain. Lopital offers relief with the height-adjustable Elexo shower-toilet seat.