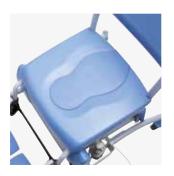

Ergonomically formed seat with inlay.

Ergonomically formed seat for toilet use.

6950 1104 Plastic bedpan.

Independent, fold-up upholstered armrests with front lock.

Handcontrol with battery indicator.

Charge point with magnetic coupling.