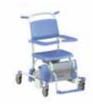

## Elexo Shower-toilet chair

- · Simple electric high / low adjustment.
- · Handcontrol with battery indicator.
- · With sleep mode setting after 60 minutes.
- · Maximum weight 180 kg.
- Lowest position 50 cm, highest position 105 cm.
- Frame width 68 cm, dept 83 cm.
- Tilt adjustment to a maximum of 17 degrees.
- · Upholstered seat with toilet opening.
- · Inlay for the toilet opening.
- Foldable upholstered armrests with front lock for sideways transfer.
- Ergonomically formed seat and backrests.
- Fold-out footrests with calf protection.
- · Fold-away and removable leg supports.
- · Rail for toilet bucket or bedpan.
- · Four plastic castors, fitted with brakes.
- Extremely stable due to the fitting of 2 lifting motors.
- · Simple to recharge, with charger included.

## Elexo Shower-toilet chair with removable leg supports

Caring for clients / residents with traditional shower-toilet seats is heavy work. Care staff are obliged to work in unnatural postures and suffer from static back strain. Lopital offers relief with the height-adjustable Elexo shower-toilet seat.

The Elexo provides comfort and security for both carers and clients/residents. Its flexible height reduces back strain suffered by caregivers to a minimum, which allows the Elexo to make an important contribution to the healthcare sector health and safety policy.