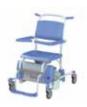

## Elexo Shower-toilet chair

- · Simple electric high / low adjustment.
- · Handcontrol with battery indicator.
- · With sleep mode setting after 60 minutes.
- · Maximum weight 180 kg.
- Lowest position 50 cm, highest position 105 cm.
- Frame width 68 cm, dept 83 cm.
- Tilt adjustment to a maximum of 17 degrees.
- · Upholstered seat with toilet opening.
- · Inlay for the toilet opening.
- Foldable upholstered armrests with front lock for sideways transfer.
- Ergonomically formed seat and backrests.
- Fold-out footrests with calf protection.
- · Fold-away and removable leg supports.
- · Rail for toilet bucket or bedpan.
- · Four plastic castors, fitted with brakes.
- Extremely stable due to the fitting of 2 lifting motors.
- · Simple to recharge, with charger included.

## Elexo Shower-toilet chair with removable leg supports

Caring for clients / residents with traditional shower-toilet seats is heavy work. Care staff are obliged to work in unnatural postures and suffer from static back strain. Lopital offers relief with the height-adjustable Elexo shower-toilet seat.

The electric height-adjustability ensures that the seat reaches a maximum tilting angle of 17 degrees when at its maximum height, thereby creating the optimum seating balance for the client / resident.