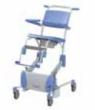

## Elexo Shower-toilet chair

- · Simple electric high / low adjustment.
- · Handcontrol with battery indicator.
- · With sleep mode setting after 60 minutes.
- · Maximum weight 180 kg.
- Lowest position 50 cm, highest position 105 cm.
- Frame width 68 cm, dept 83 cm.
- Tilt adjustment to a maximum of 17 degrees.
- · Upholstered seat with toilet opening.
- · Inlay for the toilet opening.
- Foldable upholstered armrests with front lock for sideways transfer.
- Ergonomically formed seat and backrests.
- Fold-out footrests with calf protection.
- · Fold-away and removable leg supports.
- · Rail for toilet bucket or bedpan.
- · Four plastic castors, fitted with brakes.
- Extremely stable due to the fitting of 2 lifting motors.
- · Simple to recharge, with charger included.

## Elexo Shower-toilet chair with removable leg supports

Caring for clients / residents with traditional shower-toilet seats is heavy work. Care staff are obliged to work in unnatural postures and suffer from static back strain. Lopital offers relief with the height-adjustable Elexo shower-toilet seat.

Ergonomically formed seat with inlay.

Ergonomically formed seat for toilet use.

6950 1104 Plastic bedpan.

Independent, fold-up upholstered armrests with front lock.

Handcontrol with battery indicator.

Charge point with magnetic coupling.