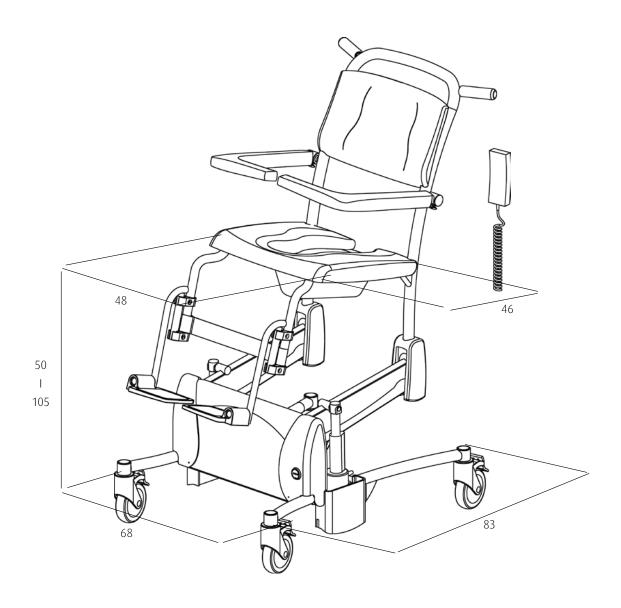

## Elexo Shower-toilet chair

- · Simple electric high / low adjustment.
- · Handcontrol with battery indicator.
- · With sleep mode setting after 60 minutes.
- · Maximum weight 180 kg.
- Lowest position 50 cm, highest position 105 cm.
- Frame width 68 cm, dept 83 cm.
- Tilt adjustment to a maximum of 17 degrees.
- · Upholstered seat with toilet opening.
- · Inlay for the toilet opening.
- Foldable upholstered armrests with front lock for sideways transfer.
- Ergonomically formed seat and backrests.
- Fold-out footrests with calf protection.
- · Fold-away and removable leg supports.
- · Rail for toilet bucket or bedpan.
- · Four plastic castors, fitted with brakes.
- Extremely stable due to the fitting of 2 lifting motors.
- · Simple to recharge, with charger included.

Ergonomically formed seat with inlay.

Ergonomically formed seat for toilet use.

6950 1104 Plastic bedpan.

Independent, fold-up upholstered armrests with front lock.

Handcontrol with battery indicator.

Charge point with magnetic coupling.

Lowest position 50 cm.

17 degree tilt adjustment.

68 cm

50 kg

24 V

7Ah

## **Technical specifications**

Seat width:
Seat depth:
Adjustable seat height:
Max. load:
48 cm
Total width basic frame:
Own weight:
Electrical power:
Battery capacity:

Wedge setting: 0° to 17°
 Charger: 220V 50/60Hz 500mA

• Total length basic frame: 83 cm

The Elexo is a product with CE marking. This marking complies with Directive 93/42/EU, and the revised Directive 2007/47/EU for medical aids of March 2010.