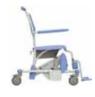

## Elexo Shower-toilet chair

- · Simple electric high / low adjustment.
- · Handcontrol with battery indicator.
- · With sleep mode setting after 60 minutes.
- · Maximum weight 180 kg.
- Lowest position 50 cm, highest position 105 cm.
- Frame width 68 cm, dept 83 cm.
- Tilt adjustment to a maximum of 17 degrees.
- · Upholstered seat with toilet opening.
- · Inlay for the toilet opening.
- Foldable upholstered armrests with front lock for sideways transfer.
- Ergonomically formed seat and backrests.
- Fold-out footrests with calf protection.
- · Fold-away and removable leg supports.
- · Rail for toilet bucket or bedpan.
- · Four plastic castors, fitted with brakes.
- Extremely stable due to the fitting of 2 lifting motors.
- · Simple to recharge, with charger included.

## Elexo Shower-toilet chair with removable leg supports

Caring for clients / residents with traditional shower-toilet seats is heavy work. Care staff are obliged to work in unnatural postures and suffer from static back strain. Lopital offers relief with the height-adjustable Elexo shower-toilet seat.